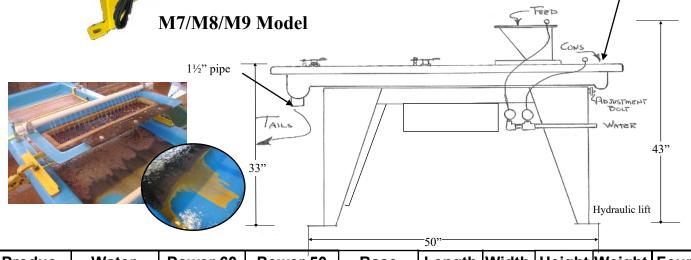

## **Micron Mill Wave Table** Standard control leg mounted Price \$15,295.00 USD

**Basic Diagram of Table** 

| Produc-<br>tion Rate                                                                                                                    | Water<br>require-<br>ments                                                                                         | Power 60<br>cycle<br>(M7)<br>(M9)                                                                                                                                                 | Power 50<br>cycle<br>(M8)                                                                                                                                                                                                                                                      | Base<br>foot print                                                                           | _   | Width<br>table<br>top | Height                                                                                                      | Weight  | Founda-<br>tion                                             |
|-----------------------------------------------------------------------------------------------------------------------------------------|--------------------------------------------------------------------------------------------------------------------|-----------------------------------------------------------------------------------------------------------------------------------------------------------------------------------|--------------------------------------------------------------------------------------------------------------------------------------------------------------------------------------------------------------------------------------------------------------------------------|----------------------------------------------------------------------------------------------|-----|-----------------------|-------------------------------------------------------------------------------------------------------------|---------|-------------------------------------------------------------|
| 600-2500 Ibs wet slur- ry feed per hour depending on material run  80-99% re- covery 20 mesh - 5 microns  Separates by specific gravity | 3-8 GPM (can be recycled), 2 adjustable spray bars  Supplied with flex hoses that attach to standard ½" hose lines | temperature tolerance class F  Variable speed control 120-240V, 3.6 amps, 50/60 Hz, single phase, NEMA 4X, LED display, Adjustable acceleration/d eceleration time 0.3-20 seconds | 1/2 HP variable speed totally enclosed motor, 1760 RPM, 220V 600 watts, 1.9 amps, 3 phase, IP55, temperature tolerance class F  Variable speed control 240V, 3.6 amps, 50/60 Hz, single phase, NEMA 4X, LED display, Adjustable acceleration/de celeration time 0.3-20 seconds | Holes on center 47" x 24" for securing to concrete floor Leveling risers included for 2 legs | 61" | 32"                   | 43" Including feed trough with screen Working height 33" (ground to table top) Built-in hydraulic jack lift | 412 lbs | Minimum 5' x 3' 4" slab  Ideally 12' x 9" for working space |